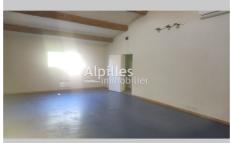

## House 3386 Mouriès

Close to the center, single-storey building with disabled access with staff apartment. A T3 apartment of approximately 62 m²: living room/kitchen, two bedrooms, bathroom, terrace, garden. a professional premises of approximately 124 m²: including 5 office rooms including a large room with a surface area of approximately 55 m², water point, WC, storage. Reversible air conditioning in the apartment and in the room. UB zone of the PLU, allowing changes of destinations. The land is 500 m² including a garden part dedicated to the apartment and a parking part dedicated to professional activity. All activities possible.