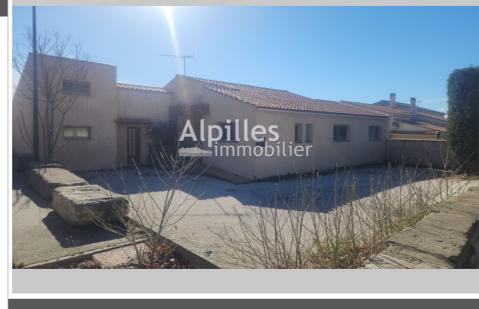

## House 3386 Mouriès

Close to the center, single-storey building with disabled access with staff apartment. A T3 apartment of approximately 62 m²: living room/kitchen, two bedrooms, bathroom, terrace, garden. a professional premises of approximately 124 m²: including 5 office rooms including a large room with a surface area of approximately 55 m², water point, WC, storage. Reversible air conditioning in the apartment and in the room. UB zone of the PLU, allowing changes of destinations. The land is 500 m² including a garden part dedicated to the apartment and a parking part dedicated to professional activity. All activities possible.