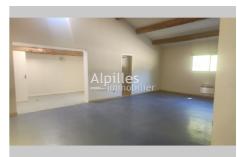

## House 3386 Mouriès

Close to the center, single-storey building with disabled access with staff apartment. A T3 apartment of approximately 62 m²: living room/kitchen, two bedrooms, bathroom, terrace, garden. a professional premises of approximately 124 m²: including 5 office rooms including a large room with a surface area of approximately 55 m², water point, WC, storage. Reversible air conditioning in the apartment and in the room. UB zone of the PLU, allowing changes of destinations. The land is 500 m² including a garden part dedicated to the apartment and a parking part dedicated to professional activity. All activities possible.