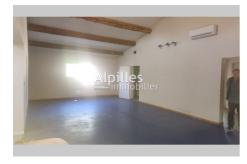

## House 3386 Mouriès

Close to the center, single-storey building with disabled access with staff apartment. A T3 apartment of approximately 62 m²: living room/kitchen, two bedrooms, bathroom, terrace, garden. a professional premises of approximately 124 m²: including 5 office rooms including a large room with a surface area of approximately 55 m², water point, WC, storage. Reversible air conditioning in the apartment and in the room. UB zone of the PLU, allowing changes of destinations. The land is 500 m² including a garden part dedicated to the apartment and a parking part dedicated to professional activity. All activities possible.